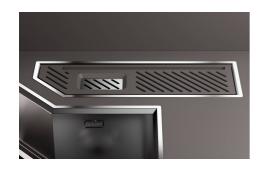

|
| Gun Metal         | The Gun Metal finish is obtained by treating steel with a physical process called PVD (Phisical Vacuum Deposition) which deposits particles of noble metals on the surface. The result is a unique and refined aesthetic effect, and an improvement of the mechanical properties of the steel which is more resistant to impact and scratches. |
| High thickness    | 1mm thick steel. A significant thickness, which guarantees the maximum sturdiness and durability.                                                                                                                                                                                                                                              |



## **TECHNICAL DATA**





## **GALLERY**







## **RECOMMENDED PAIRINGS**



Sink Diade Gun Metal 3028 006



Sink Diade Gun Metal 3028 856