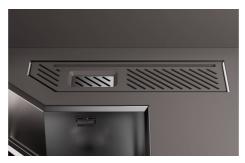

|
| Gun Metal         | The Gun Metal finish is obtained by treating steel with a physical process called PVD (Phisical Vacuum Deposition) which deposits particles of noble metals on the surface. The result is a unique and refined aesthetic effect, and an improvement of the mechanical properties of the steel which is more resistant to impact and scratches. |
| High thickness    | 1mm thick steel. A significant thickness, which guarantees the maximum sturdiness and durability.                                                                                                                                                                                                                                              |



## **TECHNICAL DATA**





## **GALLERY**







## **RECOMMENDED PAIRINGS**



Sink Diade Gun Metal 3028 006



Sink Diade Gun Metal 3028 856