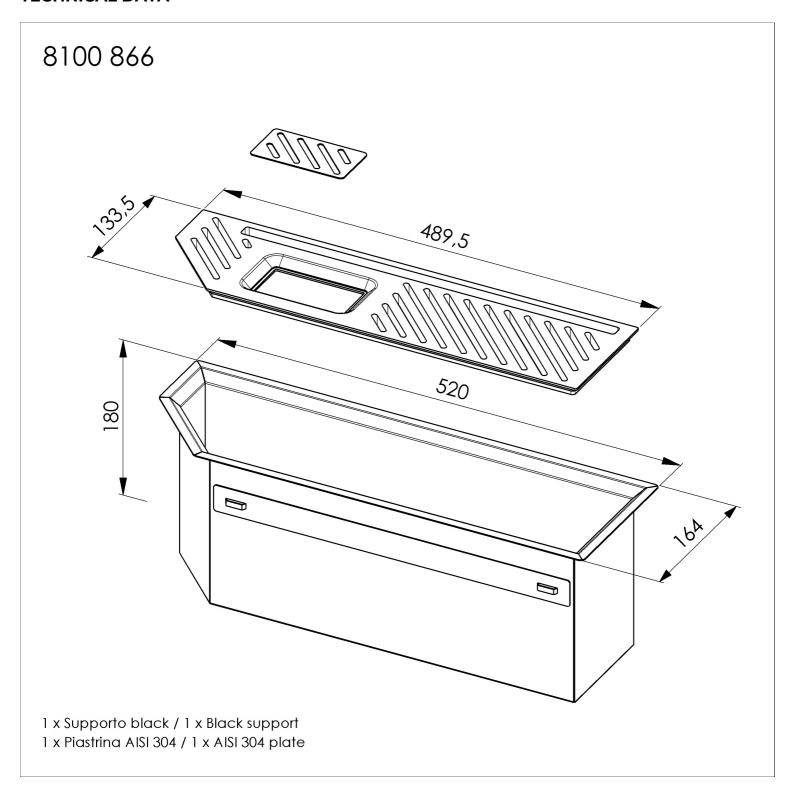

## **TECHNICAL DATA**

### **DETAILS**

| Flush-mount   Top-mount   Undermount |
|--------------------------------------|
| AISI 304 stainless steel             |
| Brushed in line                      |
| PVD                                  |
| Gun Metal                            |
| 120 cm                               |
| 520 x 164 mm                         |
| 480 x 124 mm                         |
| 52 cm                                |
|                                      |