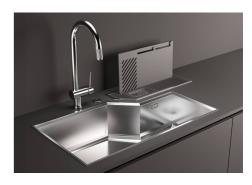

# Diade equipped troughs Gun Metal

Equipped troughs Code: 8100 866

### **DETAILS**

| Flush-mount   Top-mount   Undermount |
|--------------------------------------|
| AISI 304 stainless steel             |
| Brushed in line                      |
| PVD                                  |
| Gun Metal                            |
| 120 cm                               |
| 520 x 164 mm                         |
| 480 x 124 mm                         |
| 52 cm                                |
|                                      |

| Built-in hole     | View sink technical data sheet                                                                                                                                                                                                                                                                                                                 |
|-------------------|------------------------------------------------------------------------------------------------------------------------------------------------------------------------------------------------------------------------------------------------------------------------------------------------------------------------------------------------|
| Standard fittings | Fixing hooks, gasket, drain, boxed packing                                                                                                                                                                                                                                                                                                     |
| Waste fitting     | 1 <mark>¼</mark> " drain                                                                                                                                                                                                                                                                                                                       |
| FEATURES          |                                                                                                                                                                                                                                                                                                                                                |
| Gun Metal         | The Gun Metal finish is obtained by treating steel with a physical process called PVD (Phisical Vacuum Deposition) which deposits particles of noble metals on the surface. The result is a unique and refined aesthetic effect, and an improvement of the mechanical properties of the steel which is more resistant to impact and scratches. |
| High thickness    | 1mm thick steel. A significant thickness, which guarantees the maximum sturdiness and durability.                                                                                                                                                                                                                                              |