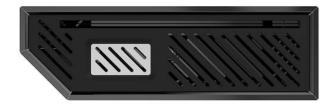

# Diade equipped troughs Gun Metal

Equipped troughs Code: 8100 866

### **DETAILS**

| Flush-mount   Top-mount   Undermount |
|--------------------------------------|
| AISI 304 stainless steel             |
| Brushed in line                      |
| PVD                                  |
| Gun Metal                            |
| 120 cm                               |
| 520 x 164 mm                         |
| 480 x 124 mm                         |
| 52 cm                                |
|                                      |